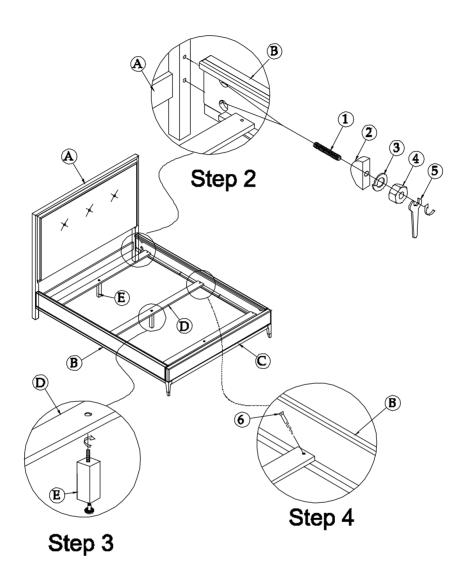

#### **PARTS LIST:**

| # | Description  | QTY  | # | Description | QTY  |
|---|--------------|------|---|-------------|------|
| Α | Headboard    | 1PC  | В | Side Rails  | 2PCS |
| С | Footboard    | 1PC  | D | Slats       | 3PCS |
| E | Slat Support | 3PCS |   |             |      |

### Assembly Procedure: (Please follow the sketches below.)

- **Step 1:** Unpack, inspect, and read assembly instruction carefully. Lay out the parts and hardware. Make sure the quantity of each is correct.
- **Step 2:** Screw side rails B to the headboard A and footboard C by wrench, make sure to screw it tightly.
- **Step 3**: Screw slat support E to the slat D, make sure to screw it tightly.
- **Step 4:** Screw slats D to the side rails B, make sure to screw it tightly.